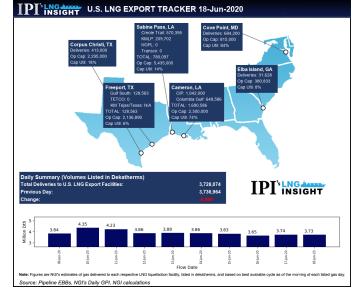

### **NGI's LNG Export Tracker**

|         | Field Name             | Field Type      | Courty Name  | Report<br>State |
|---------|------------------------|-----------------|--------------|-----------------|
|         | Ealar                  | Depleted Field  | Failers      | MT              |
|         | West Clear Lake        | Deplated Field  | Plants       | TX              |
| and and | North Lansing          | Depleted Field  | Planison     | TH              |
| onpany  | Washington 10          | Depleted Platel | Manarit      | M               |
|         | Kannasity Lond Caselli | Depleted (Fall) | Louis.       | WW.             |
| eny .   | Also Canyon            | Depleted Park   | Los Angeles  | CA.             |
|         | Elatineau Cas          | Depleted Palel  | Bandle       | LA              |
| v       | Motorali biard         | Depleted Pield  | Bar-Josephin | CA.             |
|         | Oukhini                | Depleted Platti | Westmoreland | Pite.           |
|         | INTEr General          | Depleted Path   | 8.04         | CA              |

### Pricing / Data from LNG Insight