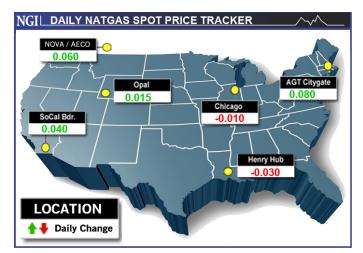

### **NGI's Daily Price Tracker**

**Pricing / Data from Daily Gas Price Index** 