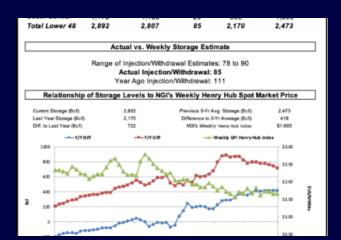

# <u>Natural Gas Futures Flat</u> <u>Following On-Target Storage</u> <u>Build, Ongoing Coronavirus</u> <u>Fallout</u>

Natural gas futures traded in a narrow range of gains and losses Thursday and ultimately finished flat after traders absorbed a relatively bullish...