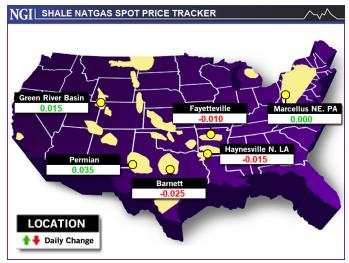

land | Pite.           |
|         | INTEr General          | Depleted Path   | 8.04         | CA              |

## Mirage Says Financing Secured for Expanded Mexico Natural Gas Pipeline, Storage Project

Mirage Energy Corp. has signed a \$4 billion debt facility with the family office of Bluebell...

June 18, 2020

#### MARKETS

**Source of the second s** 

**Boosted by Covid-19** The Covid-19 pandemic may spur longer lasting changes that have

accelerated the energy transition...

June 18, 2020



### REGULATORY

# <u>FERC Proposes Five-Year</u> <u>Index Level for Interstate Oil</u> <u>Pipeline Rates</u>

FERC has issued a notice of inquiry (NOI) on its proposed index level used to calculate annual...

June 18, 2020



### Pricing / Data from LNG Insight

### NGI's Shale Price Tracker



**Pricing / Data from Shale Daily** 

### **NGI's Mexico Price Tracker**



Pricing / Data from Mexico Gas Price Index



Industry-leading news and insight, brought to you by Natural Gas Intelligence

© 2020 Natural Gas Intelligence All rights reserved. 22648 Glenn Drive, Suite 305 Sterling, VA 20164

Terms & Conditions Privacy Policy